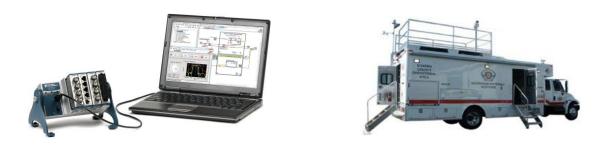

# Mobile Testing

The system is installed in truck or trailer-based mobile laboratories. KDY has designed and installed acquisition hardware and test instrumentation for a number of mobile applications.