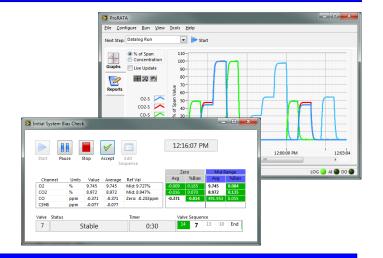

## Emissions Audit Test System

- Automates and simplifies several complex calibration and testing protocols.
- Modular architecture allows use with a wide range of both new and legacy acquisition hardware.
- User-friendly configuration saves time in the field by reducing repetitive setup operations.

### Overview

A leading provider of EPA-mandated emissions testing asked KDY to create a data acquisition platform to completely automate testing of stack emissions at power plants and other greenhouse gas producing facilities.

### Standardize Process

The customer was using different systems and procedures in different locations. Standardizing the software leads to improvements in quality and reduced training time. In order to keep costs low, KDY designed the software to be able to operate with several different legacy hardware setups.